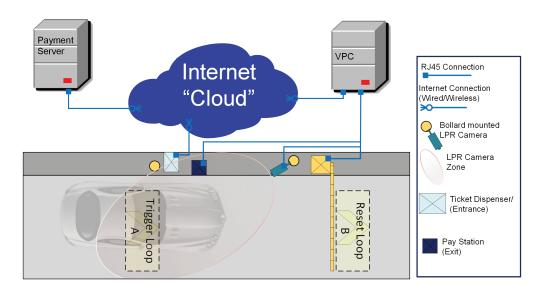

## **GENERAL INFORMATION**

LocoMobi World's License Plate Recognition (LPR) solution is a combination of hardware and software products. LPR uses either an EyePark or EyeMobile camera with the online software Cloud Portal. LocoMobi's LPR solution can be used in a variety of environments including gated lots, tolling lanes, and mobile enforcement.

## **HIGHLIGHTS:**

- EyePark and EyeMobile cameras have 99.999% read rate
- · Easily integrated into any cloud based environment
- · Data transmitted to the Cloud in real time, essential for tracking vehicle status
- Manage multiple parking lots, garages, and operations with one portal